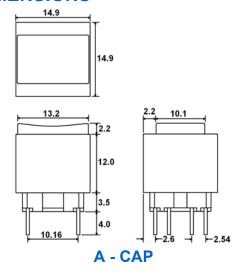

|   |   |   |  |  |
| R = Red<br>Y = Yellow            |              |        |         |      |          |   |   |   |  |  |
| G = Green                        |              |        |         |      |          |   |   |   |  |  |
| 9. LED 2 - Color:                |              |        |         |      |          |   |   |   |  |  |
| Blank = No LED                   |              |        |         |      |          |   |   |   |  |  |
| R = Red                          |              |        |         |      |          |   |   |   |  |  |
| Y = Yellow                       |              |        |         |      |          |   |   |   |  |  |
| G = Green                        |              |        |         |      |          |   |   |   |  |  |



## **DIMENSIONS**









## **LED POSITIONS**





Website: <u>www.citswitch.com</u> Tel: 763-535-2339 Fax: 763-535-2194



# **SCHEMATICS & PC LAYOUTS**





**ONE LED** 



Website: <u>www.citswitch.com</u> Tel: 763-535-2339 Fax: 763-535-2194