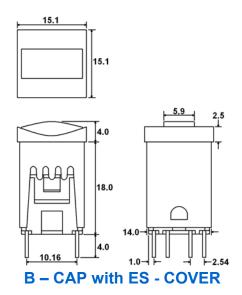

|   |   |   |  |  |
| R = Red<br>Y = Yellow            |              |        |         |      |          |   |   |   |  |  |
| G = Green                        |              |        |         |      |          |   |   |   |  |  |
| 9. LED 2 - Color:                |              |        |         |      |          |   |   |   |  |  |
| Blank = No LED                   |              |        |         |      |          |   |   |   |  |  |
| R = Red                          |              |        |         |      |          |   |   |   |  |  |
| Y = Yellow                       |              |        |         |      |          |   |   |   |  |  |
| G = Green                        |              |        |         |      |          |   |   |   |  |  |



## **DIMENSIONS**









## **LED POSITIONS**





Website: <u>www.citswitch.com</u> Tel: 763-535-2339 Fax: 763-535-2194



# **SCHEMATICS & PC LAYOUTS**





**ONE LED** 



Website: <u>www.citswitch.com</u> Tel: 763-535-2339 Fax: 763-535-2194