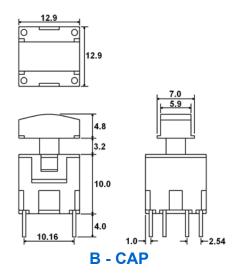

|   |   |   |  |  |
| R = Red<br>Y = Yellow            |              |        |         |      |          |   |   |   |  |  |
| G = Green                        |              |        |         |      |          |   |   |   |  |  |
| 9. LED 2 - Color:                |              |        |         |      |          |   |   |   |  |  |
| Blank = No LED                   |              |        |         |      |          |   |   |   |  |  |
| R = Red                          |              |        |         |      |          |   |   |   |  |  |
| Y = Yellow                       |              |        |         |      |          |   |   |   |  |  |
| G = Green                        |              |        |         |      |          |   |   |   |  |  |



## **DIMENSIONS**









## **LED POSITIONS**





Website: <u>www.citswitch.com</u> Tel: 763-535-2339 Fax: 763-535-2194



# **SCHEMATICS & PC LAYOUTS**





**ONE LED** 



Website: <u>www.citswitch.com</u> Tel: 763-535-2339 Fax: 763-535-2194