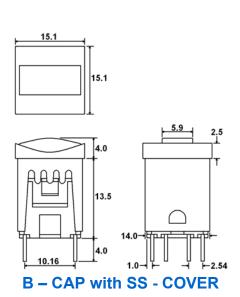

|   |   |   |  |  |
| R = Red<br>Y = Yellow            |              |        |         |      |          |   |   |   |  |  |
| G = Green                        |              |        |         |      |          |   |   |   |  |  |
| 9. LED 2 - Color:                |              |        |         |      |          |   |   |   |  |  |
| Blank = No LED                   |              |        |         |      |          |   |   |   |  |  |
| R = Red                          |              |        |         |      |          |   |   |   |  |  |
| Y = Yellow                       |              |        |         |      |          |   |   |   |  |  |
| G = Green                        |              |        |         |      |          |   |   |   |  |  |



## **DIMENSIONS**









## **LED POSITIONS**





Website: <u>www.citswitch.com</u> Tel: 763-535-2339 Fax: 763-535-2194



# **SCHEMATICS & PC LAYOUTS**





**ONE LED** 



Website: <u>www.citswitch.com</u> Tel: 763-535-2339 Fax: 763-535-2194